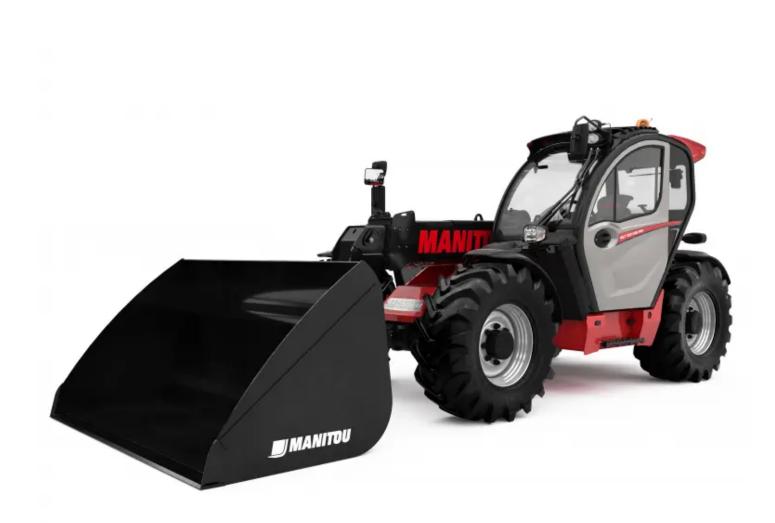

Technical sheet :

## MLT 737-130 PS+





|