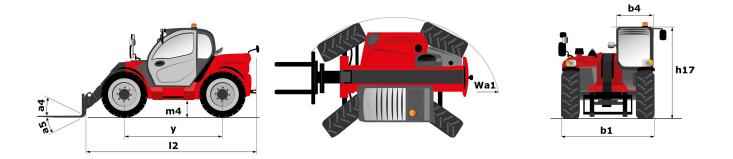

|
|     | transmission oil)<br>Torque Converter with powershift<br>6/3<br>40 km/h<br>Limited slip differential on front axle<br>Automatic negative parking brake<br>Oil-immersed multi-discs braking on front &<br>rear axles<br>Load sensing pump<br>150 l/min - 270 Bar<br>Load sensing pump<br>150 l/min - 270 Bar<br>150 l/min - 270 Bar<br>2000 Load sensing pump<br>150 l/min - 270 Bar<br>150 l/min - 270 Bar<br>2000 Load sensing pump<br>150 l/min - 270 Bar<br>2000 Load sensing pump<br>2000 Load sensin |

## Load chart



Rough terrain load chart (EN 1459 B) Metric

## Dimensional drawing







Siège Social 430 rue de l'Aubinière - 44150 Ancenis Cedex - France Tel: +33(0)2 40 09 10 11 - Fax: +33 (0)2 40 09 10 97 www.manitou.com



This brochure describes versions and configuration options for Manitou products which may be fitted with different equipment. The equipment described in this brochure may be standard, optional or not available depending on version. Manitou reserves the right to change the specifications shown and described at any time and without prior warning. The manufacturer is not liable for the specifications given. For more information, contact your Manitou dealer. Non-contractual document. Product descriptions may differ from actual products. List of specifications is not comprehensive. The logos and visual identity of the company are the property of Manito