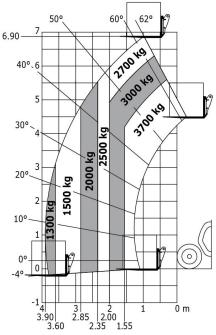

|
|     | transmission oil)<br>Torque Converter with powershift<br>6/3<br>40 km/h<br>Limited slip differential on front axle<br>Automatic negative parking brake<br>Oil-immersed multi-discs braking on front &<br>rear axles<br>Load sensing pump<br>150 l/min - 270 Bar<br>Load sensing pump<br>150 l/min - 270 Bar<br>150 l/min - 270 Bar<br>2000 Load sensing pump<br>150 l/min - 270 Bar<br>150 l/min - 270 Bar<br>2000 Load sensing pump<br>150 l/min - 270 Bar<br>2000 Load sensing pump<br>2000 Load sensin |

## Load chart



Rough terrain load chart (EN 1459 B) Metric

## Dimensional drawing







Siège Social 430 rue de l'Aubinière - 44150 Ancenis Cedex - France Tel: +33(0)2 40 09 10 11 - Fax: +33 (0)2 40 09 10 97 www.manitou.com



This brochure describes versions and configuration options for Manitou products which may be fitted with different equipment. The equipment described in this brochure may be standard, optional or not available depending on version. Manitou reserves the right to change the specifications shown and described at any time and without prior warning. The manufacturer is not liable for the specifications given. For more information, contact your Manitou dealer. Non-contractual document. Product descriptions may differ from actual products. List of specifications is not comprehensive.