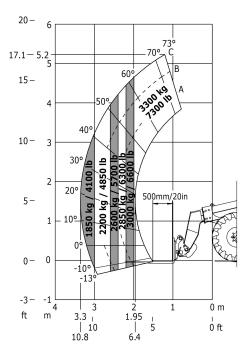

## Load chart

Machine on tyres with forks - Load chart compliant with EN 474-3 (80%)  $$\operatorname{\mathsf{Metric}}$$ 