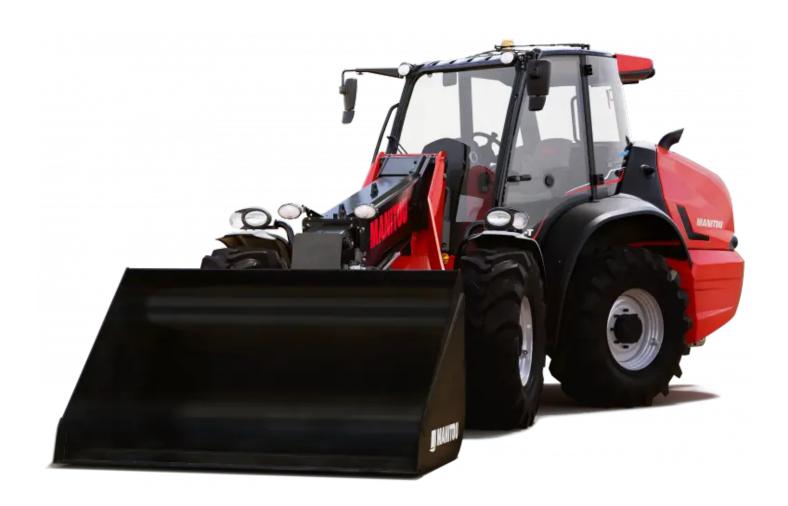

Technical sheet:

## MLA-T 533-145 V+ - ST5

| Metric                                          |
|-------------------------------------------------|
| 4978 kg                                         |
| 4147 kg                                         |
| 3300 kg                                         |
| 5.2 m                                           |
| 3.3 m                                           |
| 1.2 m                                           |
| 6730 daN                                        |
|                                                 |
| 2 kg                                            |
| 8430 kg                                         |
| 8430 kg                                         |
| 0.39 m                                          |
| 5.72 m                                          |
| 5.72 m                                          |
| 2.5 mm                                          |
| 2.29 m                                          |
| 2.7 m                                           |
| 9°                                              |
| 156 °                                           |
| 4.2 m                                           |
| 45 °                                            |
| Alliance - A580 - 460/70 R24 159A8              |
|                                                 |
| 3.5 s                                           |
| 2.7 s                                           |
|                                                 |
| Deutz                                           |
| TCD_4_1_L4                                      |
| 4 - 4038 cm <sup>3</sup>                        |
| 143 Hp / 105 kW                                 |
| 550 Nm / 1600 rpm                               |
| 3 radiators water + intercooler + hydraulic oil |
|                                                 |
| M-Varioshift                                    |
| 40 km/h                                         |
| Limited slip differential on front & rear axles |
| Manual                                          |
|                                                 |
| Load sensing pump                               |
| 158 l/min / 270 Bar                             |
| , 2,0 501                                       |
| 150 l                                           |
| 150 l                                           |
| 101                                             |
| 101                                             |
| 72 dB(A)                                        |
| 107 dB(A)                                       |
| 2.5 m/s2                                        |
| 2.3 111/52                                      |
| ROPS - FOPS cab (level 2)                       |
|                                                 |